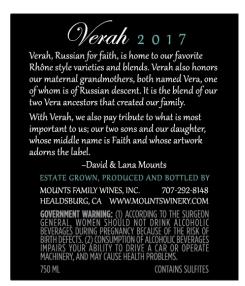

## 2017 VERAH RHÔNE-STYLE RED BLEND

Winemaker: David Mounts

Varietal Composition: 32% Mourvèdre, 31% Syrah, 25% Grenache, 12% Counoise

Appellation: Dry Creek Valley, Sonoma County

Vineyards: All varieties are estate grown. Mourvèdre vines are Entav clone 450, 6 years in age. Syrah vines are I7 years in age. Grenache vines

are a combination of clone 362, 13 years in age and clone 515, 7 years in age. Counoise vines are Entav clone 233, 6 years in age.

Harvest dates: September 10, 2017 through October 8, 2017

Brix at harvest: average 26

Total Acidity: 5.4 g/l

pH: 3.85

**Alcohol:** 15.8%

Cases produced: 250

**Fermentation and aging:** Each variety fermented separately. 4 - 5 day cold soak, 85% whole cluster fermentation, punchdowns 3 times per day. Native yeast fermentation in small, open top, one ton fermenters. Total skin contact 18 days. Barrel aged 20 months in 45% new French oak.

Mailing Address: 5545 W. Dry Creek Road - Winery Site: 3901 Wine Creek Road Healdsburg, CA 95448 Phone: 707-292-8148 - Fax: 707-431-8082